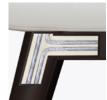

Steel Reinforced

Our patented steelreinforced joint system uses over 20 pieces of steel in most Kwalu chairs. Stop ongoing and costly furniture replacement.

Optional Corian®/ Hanex®/Krion® Arm Caps

Solid surface arm caps are available and optional.