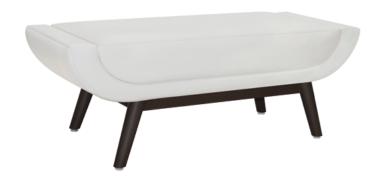

## diamante

The Diamante Bench seems to create an optical and physical illusion but this bench is very real and a beauty. The rounded seat cushion fits perfectly into the curved base perched on a rectangular rail. This is not your typical firm bench seating as the cushion of the Diamante is thick and has springs inside which make for a much more comfortable seat.

### Statement of Line

**DIAMBN111** 48W 20D 19H 19AH

**DIAMBN211** 48W 20D 19H 19AH