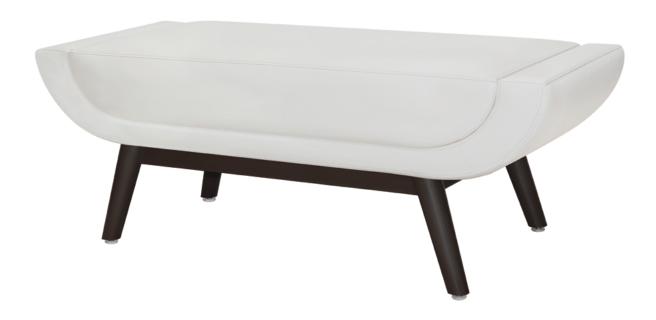

## diamante

The Diamante Bench seems to create an optical and physical illusion but this bench is very real and a beauty. The rounded seat cushion fits perfectly into the curved base perched on a rectangular rail. This is not your typical firm bench seating as the cushion of the Diamante is thick and has springs inside which make for a much more comfortable seat.

Model: DIAMBN111 48W 20D 19H 41SW 20SD 19SH 19AH